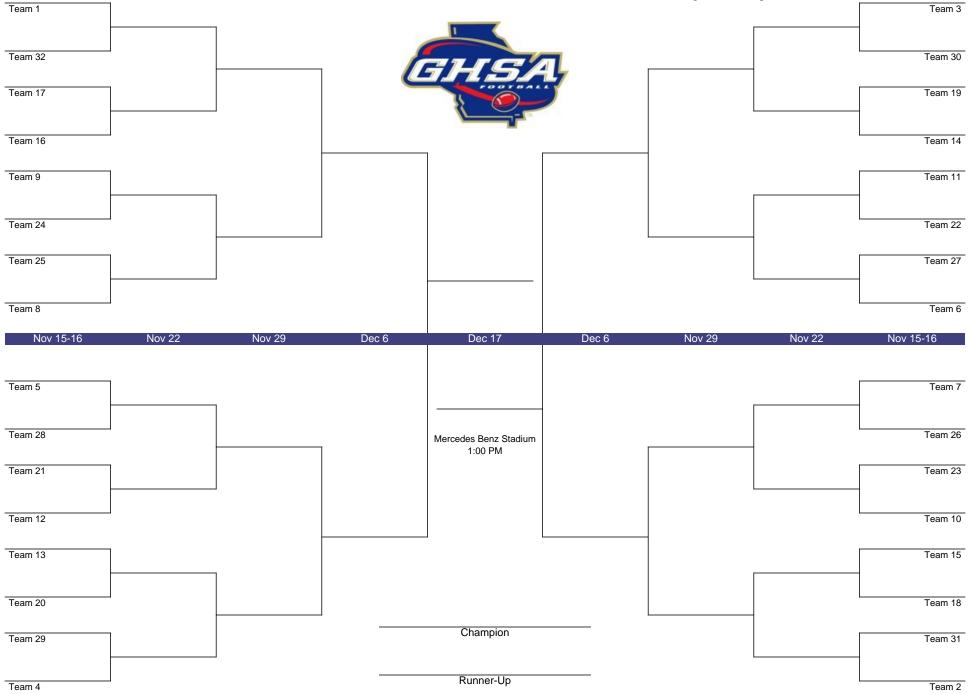

# 2024-2025 GHSA Class A Division I State Football Championship



## 2024-2025 GHSA Class A Division II State Football Championship

| Region 2 - Team 3                                                                                     |         | 1       |       | 1                     |       | -      | -      | Region 4 - Team 3                                                                                     |
|-------------------------------------------------------------------------------------------------------|---------|---------|-------|-----------------------|-------|--------|--------|-------------------------------------------------------------------------------------------------------|
| Region 8 - Team 2                                                                                     |         |         | 1     | <b>GHS</b>