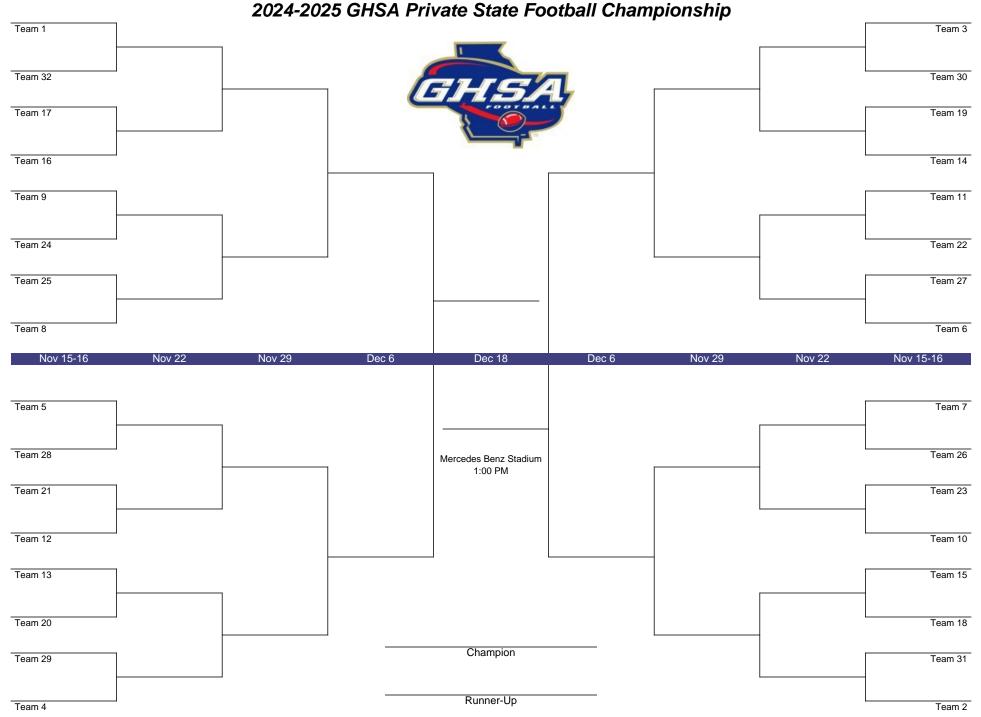

|        |        |          | Mercedes Benz Stadium            | -     |        | _      | Region 3 - Team 3<br>Region 4 - Team 2<br>Region 6 - Team 4                                           |
| Region 8 - Team 3<br>Region 2 - Team 2<br>Region 1 - Team 4<br>Region 5 - Team 1                      |        |        |          | Mercedes Benz Stadium<br>7:00 PM |       |        | -      | Region 3 - Team 3<br>Region 4 - Team 2<br>Region 6 - Team 4<br>Region 7 - Team 1                      |
| Region 8 - Team 3<br>Region 2 - Team 2<br>Region 1 - Team 4<br>Region 5 - Team 1<br>Region 6 - Team 3 |        |        |          | Mercedes Benz Stadium            |       |        |        | Region 3 - Team 3<br>Region 4 - Team 2<br>Region 6 - Team 4<br>Region 7 - Team 1<br>Region 5 - Team 3 |